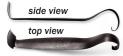

### **TRIM & TURNING TOOL**

A trimming/turning tool with a rectangular and a curved end. Very sharp!