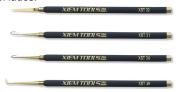

| XST29 Flat Hook Trimmer Tool\$9.95   | , |
|--------------------------------------|---|
| XST30 Angled Hook Trimmer Tool\$9.95 | , |
| XST31 Round Hook Trimmer Tool\$9.95  | , |
| XST32 Knife Blade Trimmer Tool\$9.95 | , |
| XST33 Set of all 4 \$35.95           |   |