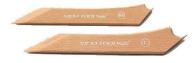

### **FOOT MAKERS**

Used to cut beveled strips of clay for equal sized edges to efficiently construct a foot.

| FM Garrity | \$5.00  |
|------------|---------|
| XFM Xiem   | \$6.50  |
| FM         | XFM III |