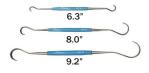

### **XIEM GRIFFON HOOKS**

Double-ended tools in three sizes of hooks with sharp, serrated teeth in each end.

| XST12 | 6.3" | long | \$12.95 |
|-------|------|------|---------|
| XST13 | 8.0" | long | \$15.95 |
| XST24 | 9.2" | long | \$21.95 |