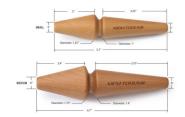

## **TEAPOT SPOUT MAKER**

Just wrap a clay slab around one of the taper tool-ends, join the two sides, and smooth the seam. Once stiff, it can be modified, cut, and attached to the pot. Made of solid hard beech wood, hand-sanded, with a quick coat of pure tung oil to prevent molds, termites, water, and deterioration from the weather over time.

| TSMS | .small | \$10. | 95 |
|------|--------|-------|----|
| TSMM | medium | \$11. | 95 |