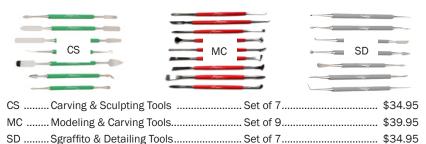

ST12 | 6.3" | long | \$12.95 |
|-------|------|------|---------|
| XST13 | 8.0" | long | \$15.95 |
| XST24 | 9.2" | long | \$21.95 |



### **DRAGON SCALE TOOL**

Decorate your clay with textures of dragon, fish scales, snake, or roof tiles. 7" long.



### **DRAG FLUTING TOOLS**

High-carbon tempered steel, each one makes graceful fluted marks with different sizes on each end. 7" long x 1" wide.

DT.....original wide mouth......\$25.00

DT2...tight "U" shaped mouth.....\$25.00

DT3..."V" shaped mouth ......\$25.00



### **Do-ALL TRIMMING TOOL**

Made by MudTools for smoothing & trimming clay. Elegant & very versatile!

DA......6" long x 11/4" wide ....... \$25.00



### **TRIM & TURNING TOOL**

A trimming/turning tool with a rectangular and a curved end. Very sharp!



# XIEM TOOL SETS



## **XIEM CARVING TOOLS**

Korean Atelier Detailing Carving Tools made from tempered high-carbon steel with a Titanium fused coating for maximum performance. Excellent for delicate carving and detailing on porcelain clay, wax, all forms of metal clays, and polymer clays. Designed here in the USA to be 3x harder than regular steel lades.

| XST29 Flat Hook Trimmer Tool\$9.95   | , |
|--------------------------------------|---|
| XST30 Angled Hook Trimmer Tool\$9.95 | , |
| XST31 Round Hook Trimmer Tool\$9.95  | , |
| XST32 Knife Blade Trimmer Tool\$9.95 | , |
| XST33 Set of all 4 \$35.95           |   |



### **FOOT MAKERS**

Used to cut beveled strips of clay for equal sized edges to efficiently construct a foot.

| FM Garrity | \$5.00  |
|------------|---------|
| XFM Xiem   | \$6.50